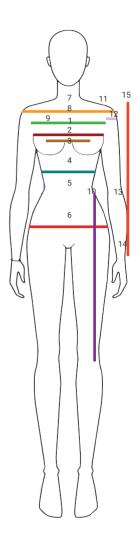

| FULL NAME                      |    | PHONE NUMBER EMAIL ADDRESS                                               |
|--------------------------------|----|--------------------------------------------------------------------------|
|                                |    |                                                                          |
| CHEST CIRCLE                   | 1  | Measure a full circle around the upper bust                              |
| BUST SEPARATION                | 2  | Measure nipple to nipple                                                 |
| BUST                           | 3  | Measure a full circle around the bust                                    |
| UNDER BUST                     | 4  | Measure a full circle under the bust                                     |
| WAIST<br>(NARROWEST PART)      | 5  | Measure a full circle                                                    |
| HIPS                           | 6  | Measure a full circle around the hips                                    |
| SHOULDERS                      | 7  | Distance from shoulder to shoulder                                       |
| BACK WIDTH                     | 8  | Measure the distance of the back                                         |
| FRONT & BACK LENGTH            | 9  | Measure the front and back from shoulder to waist part (example 45 / 42) |
| WAIST TO BOTTOM<br>FULL LENGTH | 10 | Height from waist to bottom with heals                                   |
| ARM HOLE                       | 11 | Measure a circle on the part of arm hole                                 |
| BICEPS<br>(WIDEST PART)        | 12 | Measure a circle around the bicep                                        |
| ANKLE                          | 13 | Measure a circle around the ankle                                        |
| WRIST                          | 14 | Measure a circle around the wrist                                        |
| ARM LENGTH                     | 15 | Measure the lenth from shoulder to wrist                                 |
| Length                         | 16 | Shoulders to feet's                                                      |
| Height                         | 17 | Measure from Top to bottom                                               |
| Cloting Size                   | 18 |                                                                          |